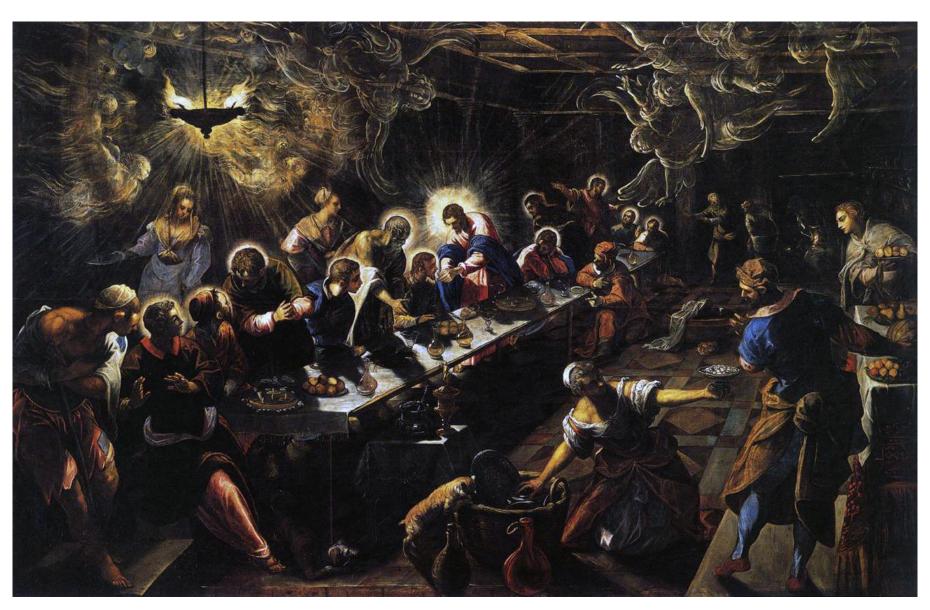

Tintoretto, *The Last Supper*, 1592-1594. AmblesideOnline.org grants permission to print and use this file for not-for-profit use only.