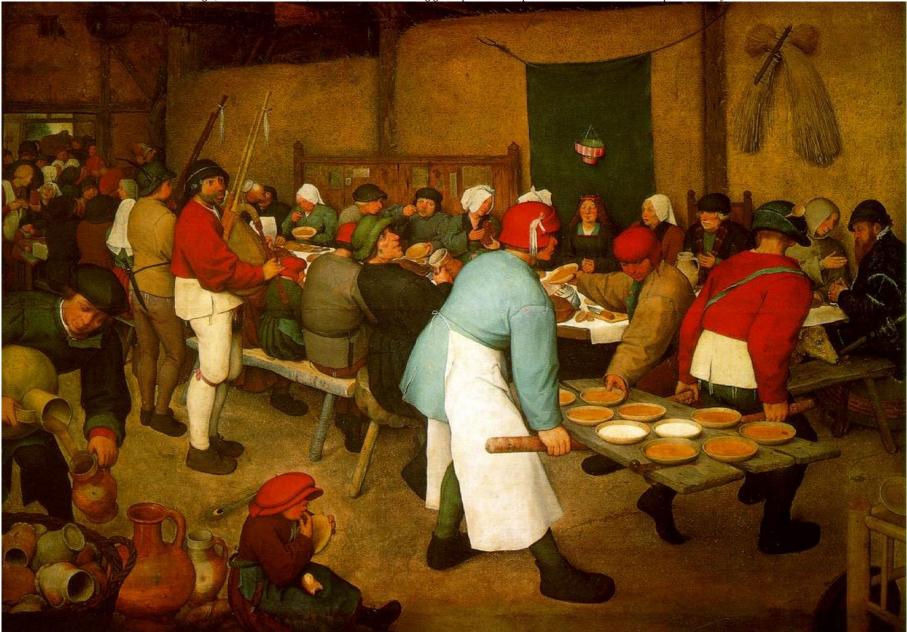

Breugel, Hunters in the Snow, 1565. AmblesideOnline.org grants permission to print and use this file for not-for-profit use only.

Breugel, *Peasant Wedding*, c. 1568. AmblesideOnline.org grants permission to print and use this file for not-for-profit use only.