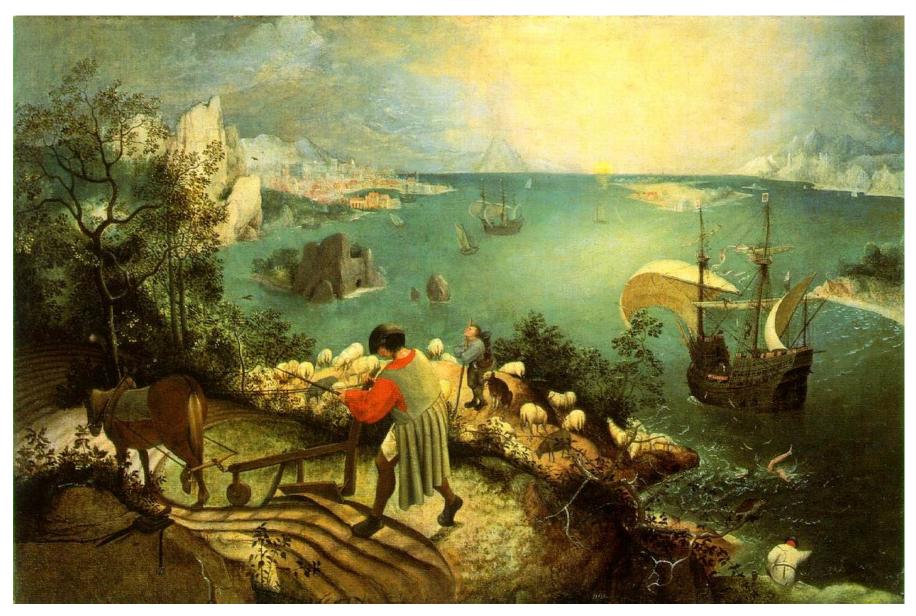

Breugel, Landscape with the Fall of Icarus, c.1554-55. AmblesideOnline.org grants permission to print and use this file for not-for-profit use only.

Breugel, *Children's Games*, 1560. AmblesideOnline.org grants permission to print and use this file for not-for-profit use only.