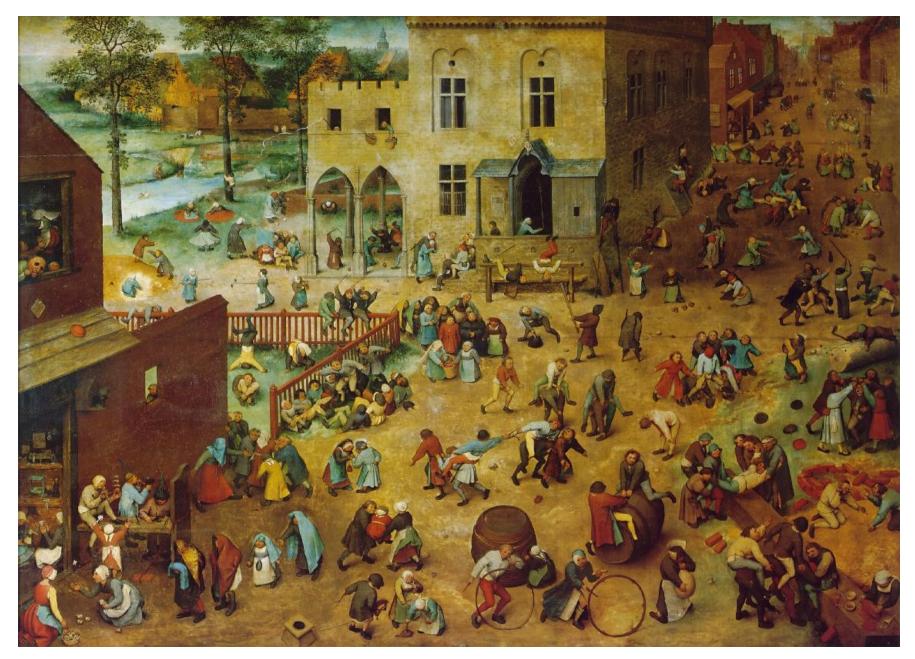

Breugel, Landscape with the Fall of Icarus, c.1554-55. AmblesideOnline.org grants permission to print and use this file for not-for-profit use only.

Breugel, *Children's Games*, 1560. AmblesideOnline.org grants permission to print and use this file for not-for-profit use only.