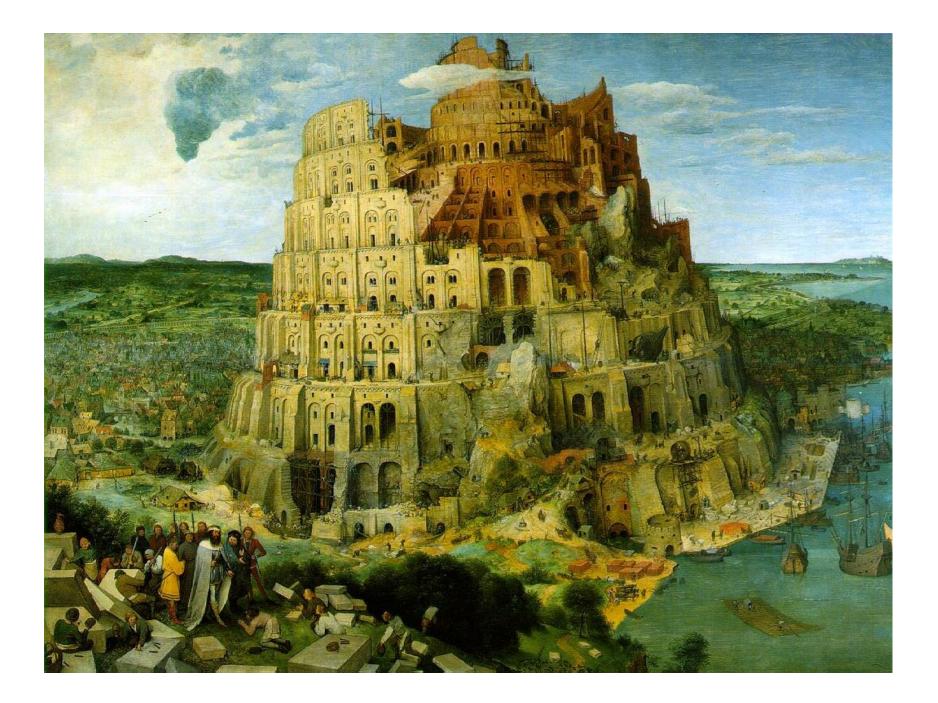

Breugel, Tower of Babel, 1563. AmblesideOnline.org grants permission to print and use this file for not-for-profit use only.

Breugel, Landscape with the Parable of the Sower, 1557. AmblesideOnline.org grants permission to print and use this file for not-for-profit use only.