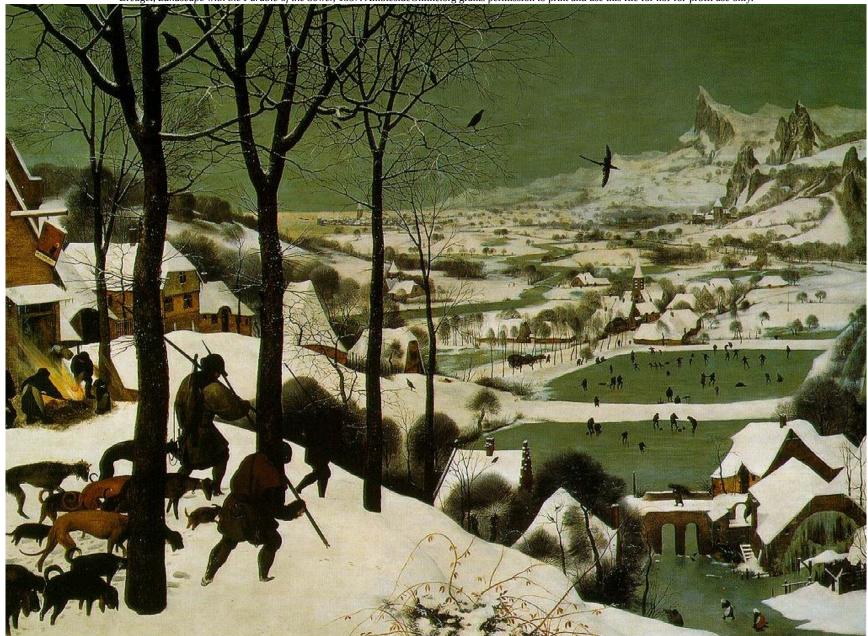

Breugel, Hunters in the Snow, 1565. AmblesideOnline.org grants permission to print and use this file for not-for-profit use only.

Breugel, *Peasant Wedding*, c. 1568. AmblesideOnline.org grants permission to print and use this file for not-for-profit use only.