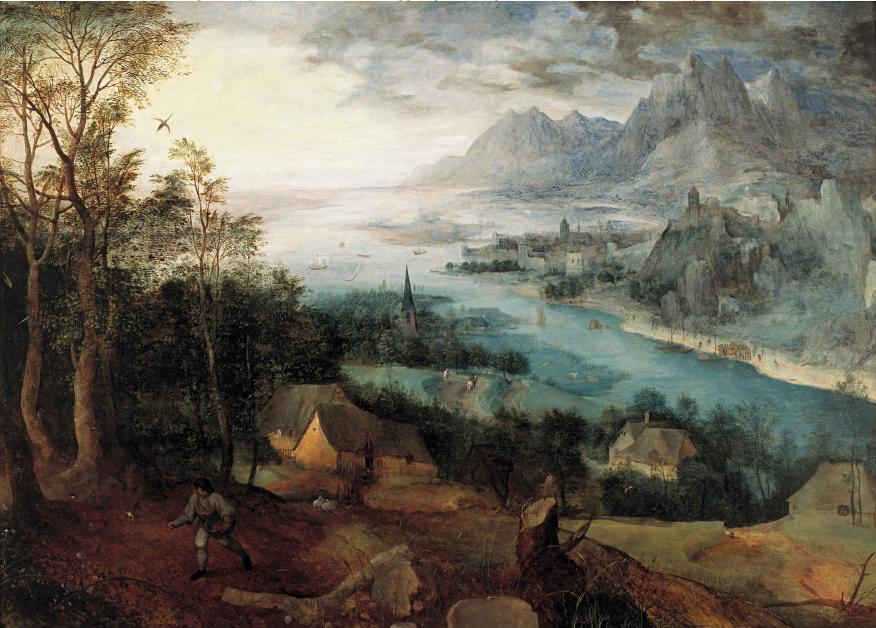

Breugel, Tower of Babel, 1563. AmblesideOnline.org grants permission to print and use this file for not-for-profit use only.

Breugel, Landscape with the Parable of the Sower, 1557. AmblesideOnline.org grants permission to print and use this file for not-for-profit use only.